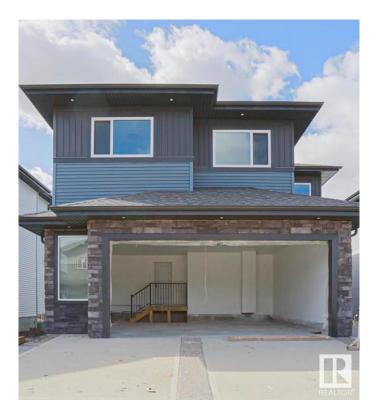

# \$799,900 - 63 Ave, Rural Leduc County

MLS® #E4433958

#### \$799,900

4 Bedroom, 4.00 Bathroom, 2,597 sqft Rural on 0.12 Acres

Churchill Meadow, Rural Leduc County, AB

This fully upgraded two story with a walk out to a pond is a must see! Spacious main floor includes a chef's dream kitchen and an added spice kitchen. The living room is open to above and has an electric fireplace. Main floor also boasts a den and full bath. Upper level has a nice size primary bedroom with an ensuite. Second bedroom includes a full bath ensuite. This home features an additional two spacious bedrooms and another full bath. Bonus area and a laundry are also present on the upper level. The unfinished basement walks out to a beautiful green space and pond. With an oversized double attached garage, this home is a perfect buy!

#### **Essential Information**

MLS® # E4433958 Price \$799,900

Bedrooms 4

Bathrooms 4.00

Full Baths 4

Square Footage 2,597

Acres 0.12

Year Built 2024