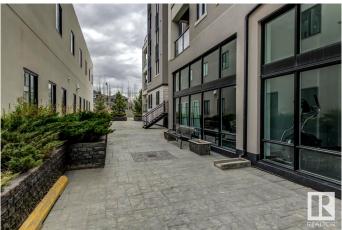

#### \$574,900

2 Bedroom, 2.50 Bathroom, 1,601 sqft Condo / Townhouse on 0.00 Acres

Windermere, Edmonton, AB

This is not a downsizeâ€"this is an upgrade. Welcome to Windermere Mansions, an exclusive 18+ concrete and steel building. 2347 sqft of living space across 3 levels with a private elevator to all floors and direct access from your oversized double garage, this rare unit lives like a high-end home. The kitchen is bigger and better than most single-family homes, featuring granite counters, luxe gas stove, built-in coffee bar, wine fridge, and stunning updates. Both bedrooms have private ensuites, plus a main floor den, half bath, AC, and a fully finished rec room below. Enjoy two south-facing patios, including a walkout to greenbelt views. With fresh paint, new carpets, custom blinds, and TRIPLE parking (double attached garage + u/g stall), no other unit offers this level of space, privacy, and luxury. This is elevated Windermere livingâ€"without compromise.

## **Community Information**

| Address           | 104 1350 Windermere Way                                                                                                                                                             |
|-------------------|-------------------------------------------------------------------------------------------------------------------------------------------------------------------------------------|
| Area              | Edmonton                                                                                                                                                                            |
| Subdivision       | Windermere                                                                                                                                                                          |
| City              | Edmonton                                                                                                                                                                            |
| County            | ALBERTA                                                                                                                                                                             |
| Province          | AB                                                                                                                                                                                  |
| Postal Code       | T6W 2J3                                                                                                                                                                             |
| Amenities         |                                                                                                                                                                                     |
| Amenities         | Air Conditioner, Ceiling 10 ft., Closet Organizers, Deck, Party Room,<br>Patio, Recreation Room/Centre, Secured Parking, Social Rooms, Barrier<br>Free Home, Natural Gas BBQ Hookup |
| Parking Spaces    | 3                                                                                                                                                                                   |
| Parking           | Double Garage Attached, Heated, Stall, Underground                                                                                                                                  |
| Interior          |                                                                                                                                                                                     |
| Interior Features | ensuite bathroom                                                                                                                                                                    |
| Appliances        | Dishwasher-Built-In, Dryer, Hood Fan, Oven-Microwave, Refrigerator,<br>Stove-Gas, Washer, Window Coverings, Wine/Beverage Cooler                                                    |
| Heating           | Heat Pump, Natural Gas                                                                                                                                                              |
| # of Stories      | 4                                                                                                                                                                                   |
| Stories           | 3                                                                                                                                                                                   |
| Has Basement      | Yes                                                                                                                                                                                 |
| Basement          | Full, Finished                                                                                                                                                                      |
| Exterior          |                                                                                                                                                                                     |
| Exterior          | Steel, Stone, Stucco                                                                                                                                                                |
| Exterior Features | Airport Nearby, Backs Onto Park/Trees, Golf Nearby, Low Maintenance<br>Landscape, Private Setting, Public Swimming Pool, Public<br>Transportation, Schools, Shopping Nearby         |
| Roof              | EPDM Membrane                                                                                                                                                                       |
|                   |                                                                                                                                                                                     |