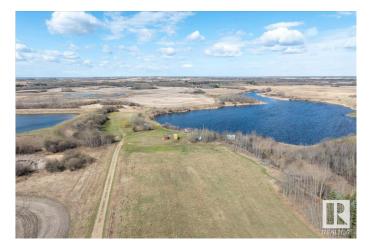

### \$499,000

0 Bedroom, 0.00 Bathroom, Rural on 50.16 Acres

None, Rural Beaver County, AB

Escape to your own private sanctuary in the heart of nature! Nestled within 50 acres of pristine land, this extraordinary property offers a beautiful park-like setting, complete with a captivating trout pond, winding walking trails, large garden plot, huge camping area, and a charming cabin that boasts breathtaking views of a serene lake. Your own private swimming pond with 2 paddle boats. This remarkable estate is a rare gem, offering not just land, but an opportunity to reconnect with the natural world and rediscover a sense of wonder. Whether you envision a peaceful retreat, an outdoor enthusiast's haven, or a place to create cherished memories with loved ones, this property fulfills every dream. Private setting with a gated entrance. A must see !!!

## Exterior

Exterior Features Private Setting, Stream/Pond, Vegetable Garden