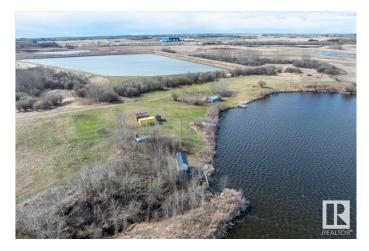

### \$499,000

0 Bedroom, 0.00 Bathroom, Rural on 50.16 Acres

None, Rural Beaver County, AB

Escape to your own private sanctuary in the heart of nature! Nestled within 50 acres of pristine land, this extraordinary property offers a beautiful park-like setting, complete with a captivating trout pond, winding walking trails, large garden plot, huge camping area, and a charming cabin that boasts breathtaking views of a serene lake. Your own private swimming pond with 2 paddle boats. This remarkable estate is a rare gem, offering not just land, but an opportunity to reconnect with the natural world and rediscover a sense of wonder. Whether you envision a peaceful retreat, an outdoor enthusiast's haven, or a place to create cherished memories with loved ones, this property fulfills every dream. Private setting with a gated entrance. A must see !!!

## Exterior

Exterior Features Private Setting, Stream/Pond, Vegetable Garden