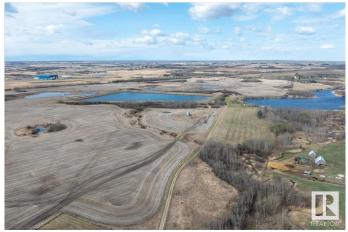

### \$499,000

0 Bedroom, 0.00 Bathroom, Rural on 50.16 Acres

None, Rural Beaver County, AB

Escape to your own private sanctuary in the heart of nature! Nestled within 50 acres of pristine land, this extraordinary property offers a beautiful park-like setting, complete with a captivating trout pond, winding walking trails, large garden plot, huge camping area, and a charming cabin that boasts breathtaking views of a serene lake. Your own private swimming pond with 2 paddle boats. This remarkable estate is a rare gem, offering not just land, but an opportunity to reconnect with the natural world and rediscover a sense of wonder. Whether you envision a peaceful retreat, an outdoor enthusiast's haven, or a place to create cherished memories with loved ones, this property fulfills every dream. Private setting with a gated entrance. A must see !!!