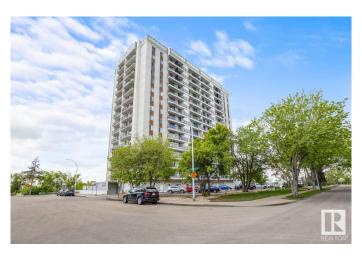

### \$172,890

2 Bedroom, 1.00 Bathroom, 925 sqft Condo / Townhouse on 0.00 Acres

Wîhkwêntôwin, Edmonton, AB

Breathtaking River Valley and city views in this pet-friendly concrete high-rise and suite. This highly desirable, bright, 12th-flr corner unit in the Valhalla offers 2 spacious bedrooms, 1 bath, and a generous living room. Enjoy the large balcony sunrise views. Featuring laminate flooring and ready for your personal touch. Includes in-suite storage and one titled heated underground parking stall. All utilities are included, plus air conditioning. The Valhalla offers an on-site mgr, security fob system, a well-equipped fitness room with a saltwater pool and a social room. The expansive main floor deck is perfect for enjoying fireworks or views of the golf course and nature. Ideally located in the vibrant Wihkwentowin (formerly Oliver) neighbourhood; steps from the LRT, trails, dining, entertainment, U of A, Government bldgs, MacEwan University, shopping, and Ice District. Don't miss the opportunity.

Built in 1970