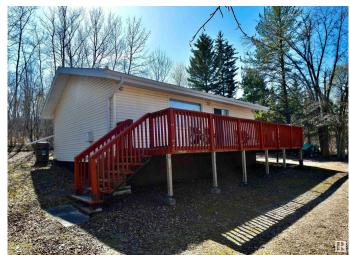

## \$159,900

2 Bedroom, 1.00 Bathroom, 925 sqft Rural on 0.22 Acres

Upper Mann Lake, Rural St. Paul County, AB

Welcome home! Escape to peaceful lake lot living with this charming 2-bedroom, 1-bath home on Upper Mann Lake. Perfect for year-round living or a weekend retreat, this move-in ready property offers cozy comfort and convenience. Inside, enjoy relaxing evenings by the gas fireplace in the spacious living area or step outside to unwind around the outdoor fireplace, perfect for gatherings under the stars, with a nearby gazebo offering shade and shelter for entertaining or quiet moments by the lake. With year-round access and essential amenities in place, this lake lot is ready for you to enjoy today!

#### **Amenities**

Features Deck, Detectors Smoke, Fire Pit, Front Porch, Gazebo, Hot Water

**Electric** 

#### **Exterior**

Exterior Wood

Exterior Features Boating, Corner Lot, Fenced, Golf Nearby, Lake View, Private Setting,

Schools, Treed Lot

Construction Wood

Foundation Concrete Perimeter