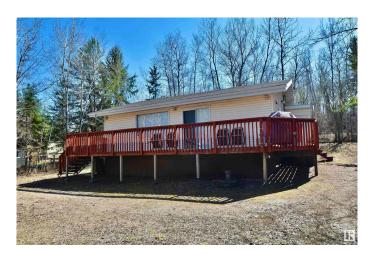

## \$159,900

2 Bedroom, 1.00 Bathroom, 925 sqft Rural on 0.22 Acres

Upper Mann Lake, Rural St. Paul County, AB

Welcome home! Escape to peaceful lake lot living with this charming 2-bedroom, 1-bath home on Upper Mann Lake. Perfect for year-round living or a weekend retreat, this move-in ready property offers cozy comfort and convenience. Inside, enjoy relaxing evenings by the gas fireplace in the spacious living area or step outside to unwind around the outdoor fireplace, perfect for gatherings under the stars, with a nearby gazebo offering shade and shelter for entertaining or quiet moments by the lake. With year-round access and essential amenities in place, this lake lot is ready for you to enjoy today!

#### **Amenities**

Features Deck, Detectors Smoke, Fire Pit, Front Porch, Gazebo, Hot Water

**Electric** 

#### **Exterior**

Exterior Wood

Exterior Features Boating, Corner Lot, Fenced, Golf Nearby, Lake View, Private Setting,

Schools, Treed Lot

Construction Wood

Foundation Concrete Perimeter