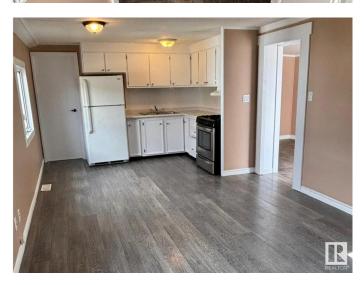

#### \$34,000

2 Bedroom, 1.00 Bathroom, 9,786 sqft Land Lease Community on 0.00 Acres

Wildwood Trail Court, Cold Lake, AB

A great investment property waiting for your homey touches! This Glenriver two Bedroom and one 4-piece Bath modular home has been Freshly Painted and has New Laminate Flooring. The kitchen features a gas range and opens to the dining area and living room. The primary room has a generous closet and the second room offers lots of natural light. Conveniently located close to downtown Cold Lake!

### **Community Information**

Address

4405 50 Avenue

| Area         | Cold Lake                         |
|--------------|-----------------------------------|
| Subdivision  | Wildwood Trail Court              |
| City         | Cold Lake                         |
| County       | ALBERTA                           |
| Province     | AB                                |
| Postal Code  | T9M 1Z3                           |
| Amenities    |                                   |
| Parking      | Front Drive Access                |
| Interior     |                                   |
| Appliances   | Hood Fan, Refrigerator, Stove-Gas |
| Heating      | Forced Air-1, Natural Gas         |
| Exterior     |                                   |
| Exterior     | Prefab                            |
| Construction | Prefab                            |
| Foundation   | Block                             |
|              |                                   |