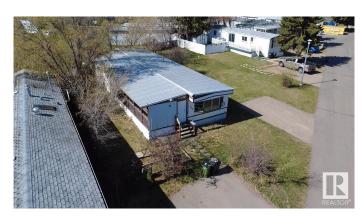

## \$49,900

2 Bedroom, 2.00 Bathroom, 1,478 sqft Land Lease Community on 0.00 Acres

Evergreen (Edmonton), Edmonton, AB

Get Inspired in Evergreen Park! Investor Alert! Discover a fantastic opportunity in the thriving community of Evergreen Mobile Home Park in NE Edmonton. This 2-bedroom, 2-bath mobile home offers strong potential as a rental property or a renovation project. With spacious living areas and a great layout, it's perfect for those looking to add value and build equity. Being sold as-is, where-is at the time of possessionâ€"no warranties or representations. Don't miss your chance to invest in a growing area with high rental demand and excellent long-term potential!

Built in 1976

Year Built 1976

Type Land Lease Community

Sub-Type Detached Single Family

Style Bungalow

Status Active