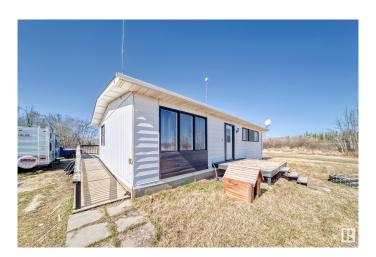

# \$499,750

3 Bedroom, 1.00 Bathroom, 970 sqft Rural on 40.13 Acres

None, Rural Lac Ste. Anne County, AB

Looking for peaceful country living with room to grow? This cozy 3-bedroom, 1-bath bungalow sits on 40 fully fenced acresâ€"perfect for hobby farming, pets, or just soaking in that wide-open space! You'II love the double detached garage and 18' x 12' shopâ€"great for projects, toys, or storage. Whether you're dreaming of raising animals, planting a huge garden, or just want privacy, this property has it all. Only 30 minutes from Edmonton and just a short drive to the charming town of Onoway, you get the best of both worldsâ€"peaceful rural life with quick access to city conveniences. This is the kind of place where fresh air, starry nights, and endless possibilities live.

#### **Essential Information**

MLS® # E4434162 Price \$499,750

Bedrooms 3

Bathrooms 1.00

Full Baths 1

Square Footage 970

Acres 40.13

Year Built 1970

#### **Exterior**

Exterior Prefab

Exterior Features Corner Lot, Fenced, Flat Site, Low Maintenance Landscape

Construction Prefab

Foundation Grade Beam