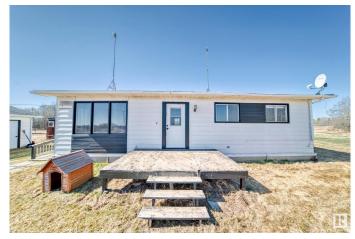

# \$499,750

3 Bedroom, 1.00 Bathroom, 970 sqft Rural on 40.13 Acres

None, Rural Lac Ste. Anne County, AB

Looking for peaceful country living with room to grow? This cozy 3-bedroom, 1-bath bungalow sits on 40 fully fenced acresâ€"perfect for hobby farming, pets, or just soaking in that wide-open space! You'II love the double detached garage and 18' x 12' shopâ€"great for projects, toys, or storage. Whether you're dreaming of raising animals, planting a huge garden, or just want privacy, this property has it all. Only 30 minutes from Edmonton and just a short drive to the charming town of Onoway, you get the best of both worldsâ€"peaceful rural life with quick access to city conveniences. This is the kind of place where fresh air, starry nights, and endless possibilities live.

### **Amenities**

Features Deck, Front Porch, Hot Water Natural Gas, Parking-Extra

#### **Exterior**

Exterior Prefab

Exterior Features Corner Lot, Fenced, Flat Site, Low Maintenance Landscape

Construction Prefab

Foundation Grade Beam