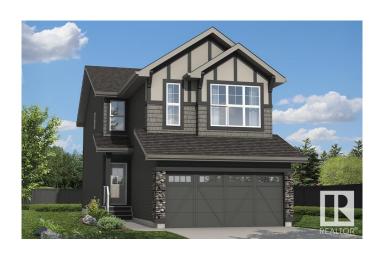

## \$619.900

3 Bedroom, 2.50 Bathroom, 2,121 sqft Single Family on 0.00 Acres

Chappelle Area, Edmonton, AB

Welcome to 1113 Cristall Crescent SWâ€"where thoughtful design meets modern living in the heart of Chappelle. Nestled on a desirable corner lot, this 2121 sq ft home offers 3 spacious bedrooms, a central bonus room, and a double attached garage. The dropped great room creates a striking focal point, enhanced by full glass railings and expansive 60" x 36" basement windows that flood the space with natural light. Perfect for future development or income potential, the rear separate entrance and upgraded 150 amp panel provide flexibility and peace of mind. Whether entertaining or enjoying quiet evenings, this home blends functionality with style in every detail. A rare opportunity to own a home that stands out in both form and function. \*Home is still under construction.