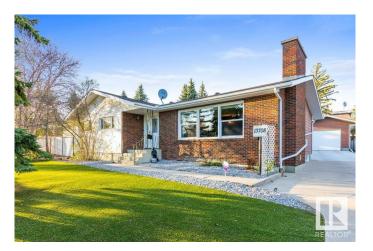

#### \$949,900

3 Bedroom, 2.00 Bathroom, 2,099 sqft Single Family on 0.00 Acres

Parkview, Edmonton, AB

This original-owner bungalow is immaculately maintained & nestled in the prestigious, family-friendly community of Parkview on a massive, park like lot. Inside, you'll find a bright, spacious layout with two charming brick wood-burning fireplaces. The kitchen offers stainless steel appliances, a breakfast nook and custom floor-to-ceiling storage. Just a few steps down, relax year-round in the sunroom with a built-in swim spa. The main floor features a 4-pc bathroom and three generous bedrooms, including a primary suite with 3-piece ensuite and walk-in closet. The partially finished basement offers additional living space and future potential. Enjoy the beautifully landscaped, low-maintenance yard and an expansive paved driveway leading to the newer oversized, double garageâ€"ideal for vehicles and storage. The home offers A/C (2024) and 100 AMP service. Steps from the River Valley, near top schools, amenities, the Edmonton Valley Zoo, and Sir Wilfrid Laurier Parkâ€"this is a gem in a prime location!