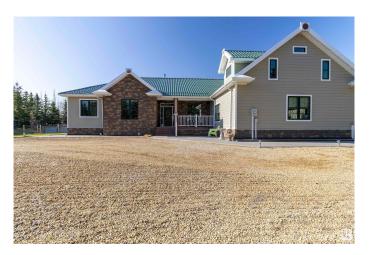

#### \$949,900

3 Bedroom, 2.50 Bathroom, 3,085 sqft Rural on 3.19 Acres

Los Villas, Rural Strathcona County, AB

Welcome home to your Gated Custom Built 3085 sq ft Bungalow on a VERY private 3.18 acres just 15 minutes to Sherwood Park! Enjoy your 9' ceilings with in-floor heating and loads of natural light. There are three bedrooms plus a dedicated office. Master features a 5 pc ensuite with a big walk-in closet. Living room has a beautiful ceramic fireplace and sliding doors to your covered deck overlooking your private oasis! Huge bonus room over the garage has its own 2 pc bath- perfect for watching the Oilers win the Cup! Triple attached garage also with in-floor heat and an abundance of storage. In the garage is the access to the 6' crawl space that also has loads of storage. There is a 30X50 concrete pad off the garage that can double as a pickleball court! There is also a 6000 gallon rainwater collection system, photo sensitive yard lights, outdoor speakers, firepit and many more features!!