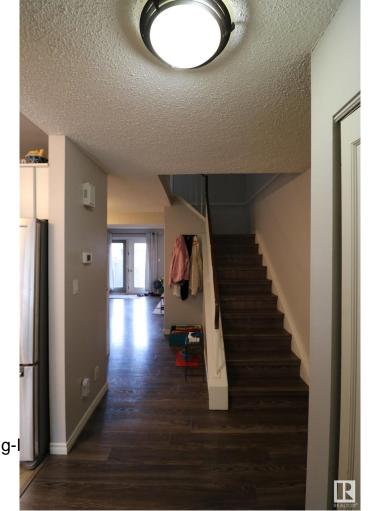

## \$214,000

3 Bedroom, 1.00 Bathroom, 1,076 sqft Condo / Townhouse on 0.00 Acres

Bannerman, Edmonton, AB

This fantastic property is perfect for the investor or first time home buyer. This townhouse features 3 spacious and bright bedrooms. The primary bedroom has custom blackout blinds. It also features an open floor plan which is ideal for entertaining. The modern kitchen boasts stainless steel appliances along with an extra butcher block counter and contemporary finishes. The low-maintenance backyard is perfect for summer gatherings and a pet-friendly space. The unfinished basement presents a great opportunity for customization and it includes a newer washer and dryer (2024). This charming home is conveniently close to Bannerman School, river valley trails, shopping, and transit. Recent updates to the parking lot & landscaping enhance this vibrant community's accessibility. Come make this lovely property yours.

Interior

Appliances Dishwasher-Built-In, Dryer, Refrigerator, Stove-Countertop Electric,

Washer

Heating Forced Air-1, Natural Gas

Stories 2

Has Basement Yes

Basement Full, Unfinished

**Exterior** 