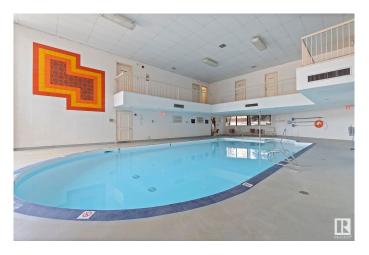

## \$139,900

2 Bedroom, 2.00 Bathroom, 1,109 sqft Condo / Townhouse on 0.00 Acres

Brander Gardens, Edmonton, AB

IT'S LIKE LIVING IN A HOTEL!! Use of the swimming pool, hot tub, sauna, exercise room, rooftop patio, free laundry, with access to walking trails right behind the unit. Enjoy the 2 bedrooms, 2 full bathrooms, renovated kitchen, HUGE living room/dining area that has patio doors that open onto green space! The condo fee includes: cable TV, internet, heat, power, water, sewer & garbage! What a dream! Note - this is an 18+ building, and sorry - NO PETS ALLOWED!

## **Community Information**

| Address                | 109 5520 Riverbend Road                                                                                                                                                                    |
|------------------------|--------------------------------------------------------------------------------------------------------------------------------------------------------------------------------------------|
| Area                   | Edmonton                                                                                                                                                                                   |
| Subdivision            | Brander Gardens                                                                                                                                                                            |
| City                   | Edmonton                                                                                                                                                                                   |
| County                 | ALBERTA                                                                                                                                                                                    |
| Province               | AB                                                                                                                                                                                         |
| Postal Code            | T6H 5G9                                                                                                                                                                                    |
| Amenities              |                                                                                                                                                                                            |
| Amenities              | On Street Parking, Detectors Smoke, Intercom, No Animal Home,<br>Parking-Visitor, Patio, Pool-Indoor, Recreation Room/Centre, Sauna;<br>Swirlpool; Steam, Social Rooms, Rooftop Deck/Patio |
| Parking Spaces         | 1                                                                                                                                                                                          |
| Parking                | Single Carport                                                                                                                                                                             |
| Has Pool               | Yes                                                                                                                                                                                        |
| Interior               |                                                                                                                                                                                            |
| Interior Features      | ensuite bathroom                                                                                                                                                                           |
| Appliances             | Dishwasher-Built-In, Hood Fan, Refrigerator, Stove-Electric, Window Coverings                                                                                                              |
| Heating                | Baseboard, Natural Gas                                                                                                                                                                     |
| # of Stories           | 3                                                                                                                                                                                          |
| Stories                | 1                                                                                                                                                                                          |
| Has Basement           | Yes                                                                                                                                                                                        |
| Basement               | None, No Basement                                                                                                                                                                          |
| Exterior               |                                                                                                                                                                                            |
| Exterior               | Wood, Stucco                                                                                                                                                                               |
| Exterior Features      | Backs Onto Park/Trees, Fenced, Landscaped, Park/Reserve, Playground Nearby, Public Transportation, Schools, Shopping Nearby                                                                |
| Roof                   | Asphalt Shingles                                                                                                                                                                           |
| Construction           | Wood, Stucco                                                                                                                                                                               |
| Foundation             | Concrete Perimeter                                                                                                                                                                         |
| Additional Information |                                                                                                                                                                                            |
| Date Listed            | May 3rd, 2025                                                                                                                                                                              |
| Days on Market         | 59                                                                                                                                                                                         |
|                        |                                                                                                                                                                                            |