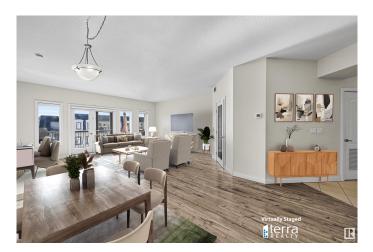

#### \$449,000

2 Bedroom, 2.00 Bathroom, 1,302 sqft Condo / Townhouse on 0.00 Acres

Hodgson, Edmonton, AB

Top floor corner suite… one of only 6 in the whole building. This South and East facing 1,300 ft2 Two bdrm+den is one of the premium Penthouse suites. Perfect for the discerning buyer looking to be in the prestigious (21+) Chateaux at Whitemud Ridge. This 1,300ft2 suite features 9ft ceilings, full kitchen w/ gas stove, in-suite laundry, central A/C, 2 balconies, window seats in master bdrm, 2 u/g parking stalls w/ storage in front. Bask in the abundant natural light of the large South-facing living room w/ attached patio. The large master bedroom features South and East facing windows with window seats, a walk-in closet, and ensuite with separate shower & jetted tub. The second bedroom has an East facing patio to catch morning sunrise. Building amenities include a full gym, steam room, social room with billiards, shuffleboard, kitchen, theatre, 2 car wash bays, and beautifully landscaped courtyard. Steps from transit, shopping, restaurants, ravine trails, and easy access to Whitemud Drive and the Henday