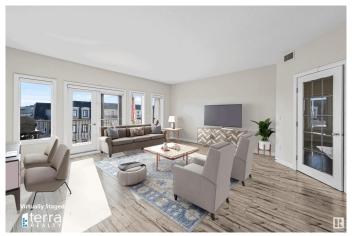

#### \$449,000

2 Bedroom, 2.00 Bathroom, 1,302 sqft Condo / Townhouse on 0.00 Acres

Hodgson, Edmonton, AB

Top floor corner suite… one of only 6 in the whole building. This South and East facing 1,300 ft2 Two bdrm+den is one of the premium Penthouse suites. Perfect for the discerning buyer looking to be in the prestigious (21+) Chateaux at Whitemud Ridge. This 1,300ft2 suite features 9ft ceilings, full kitchen w/ gas stove, in-suite laundry, central A/C, 2 balconies, window seats in master bdrm, 2 u/g parking stalls w/ storage in front. Bask in the abundant natural light of the large South-facing living room w/ attached patio. The large master bedroom features South and East facing windows with window seats, a walk-in closet, and ensuite with separate shower & jetted tub. The second bedroom has an East facing patio to catch morning sunrise. Building amenities include a full gym, steam room, social room with billiards, shuffleboard, kitchen, theatre, 2 car wash bays, and beautifully landscaped courtyard. Steps from transit, shopping, restaurants, ravine trails, and easy access to Whitemud Drive and the Henday