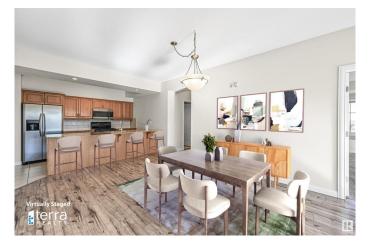

#### \$449,000

2 Bedroom, 2.00 Bathroom, 1,302 sqft Condo / Townhouse on 0.00 Acres

Hodgson, Edmonton, AB

Top floor corner suite… one of only 6 in the whole building. This South and East facing 1,300 ft2 Two bdrm+den is one of the premium Penthouse suites. Perfect for the discerning buyer looking to be in the prestigious (21+) Chateaux at Whitemud Ridge. This 1,300ft2 suite features 9ft ceilings, full kitchen w/ gas stove, in-suite laundry, central A/C, 2 balconies, window seats in master bdrm, 2 u/g parking stalls w/ storage in front. Bask in the abundant natural light of the large South-facing living room w/ attached patio. The large master bedroom features South and East facing windows with window seats, a walk-in closet, and ensuite with separate shower & jetted tub. The second bedroom has an East facing patio to catch morning sunrise. Building amenities include a full gym, steam room, social room with billiards, shuffleboard, kitchen, theatre, 2 car wash bays, and beautifully landscaped courtyard. Steps from transit, shopping, restaurants, ravine trails, and easy access to Whitemud Drive and the Henday