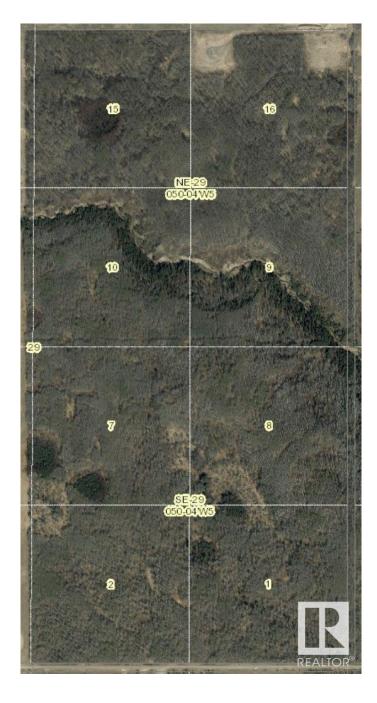

#### \$888,000

0 Bedroom, 0.00 Bathroom, Rural on 320.00 Acres

None, Rural Parkland County, AB

Amazing half section at the south edge of Parkland County, less than an hour west of Edmonton. Heavily treed with lots of elevation changes throughout and a deep ravine running through it. Just north of the North Saskatchewan River near Burtonsville Island Natural Area. One oil well surface lease at the north end generating annual revenue.