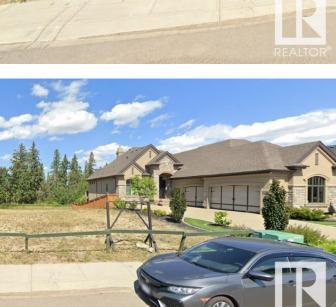

### \$899,000

0 Bedroom, 0.00 Bathroom, Single Family on 0.00 Acres

Hays Ridge Area, Edmonton, AB

This possible walk out lot is a POCKET SIZE OF 52' (62.4 X 134.5 Feet) in uppar class community of JAGARE RIDGE.

#### **Exterior**

Exterior Features Airport Nearby, Backs Onto F

Nearby, Sloping Lot

Date Listed May 5th, 2025

Days on Market 4

Zoning Zone 55

DATA IS DEEMED RELIABLE BUT IS NOT GUARANTEED ACCURATE BY THE REALTORS® ASSOCIATION OF EDMONTON. COPYRIGHT 2025 BY THE REALTORS® ASSOCIATION OF EDMONTON. ALL RIGHTS RESERVED. Trademarks are owned or controlled by the Canadian Real Estate Association (CREA) and identify real estate professionals who are members of CREA (REALTOR®, REALTORS®) and/or the quality of services they provide (MLS®, Multiple Listing Service®)