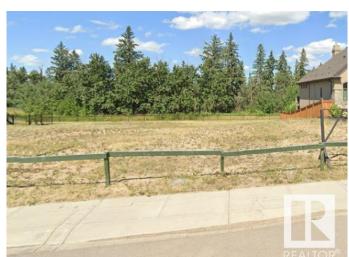

### \$899,000

0 Bedroom, 0.00 Bathroom, Single Family on 0.00 Acres

Hays Ridge Area, Edmonton, AB

This possible walk out lot is a POCKET SIZE OF 52' (62.4 X 134.5 Feet) in uppar class community of JAGARE RIDGE.

#### **Exterior**

Exterior Features Airport Nearby, Backs Onto F

Nearby, Sloping Lot

Date Listed May 5th, 2025

Days on Market 4

Zoning Zone 55

DATA IS DEEMED RELIABLE BUT IS NOT GUARANTEED ACCURATE BY THE REALTORS® ASSOCIATION OF EDMONTON. COPYRIGHT 2025 BY THE REALTORS® ASSOCIATION OF EDMONTON. ALL RIGHTS RESERVED. Trademarks are owned or controlled by the Canadian Real Estate Association (CREA) and identify real estate professionals who are members of CREA (REALTOR®, REALTORS®) and/or the quality of services they provide (MLS®, Multiple Listing Service®)