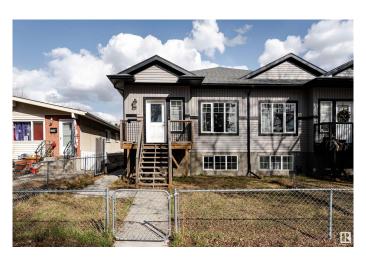

# \$375,000 - 11931 88 Street, Edmonton

MLS® #E4434713

## \$375,000

5 Bedroom, 3.00 Bathroom, 1,000 sqft Condo / Townhouse on 0.00 Acres

Eastwood, Edmonton, AB

ZERO CONDO FEES! Fantastic 5 bed, 3 bath half duplex in Eastwood with over 1,000 sq. ft. on the main floor! Features 3 bedrooms, 2 bathrooms, bright living and dining area, and a modern kitchen with quartz countertops, a large island with seating, stainless steel appliances, and plenty of cabinet space. Convenient main floor laundry. The spacious primary includes a 4pc ensuite. Brand new basement with PRIVATE SIDE ENTRANCE offers a large rec room, 2 more bedrooms, and another 4pc bathâ€"great for extended family or rental potential. Detached double garage and easy to show. Located near parks, public transportation, schools, and groceries! Ideal for investors or first-time buyers!

# **Community Information**

Address 11931 88 Street

Area Edmonton
Subdivision Eastwood
City Edmonton
County ALBERTA

Province AB

Postal Code T5B 3S2