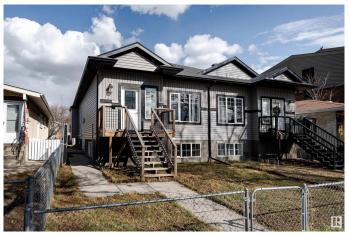

# \$375,000 - 11931 88 Street, Edmonton

MLS® #E4434713

## \$375,000

5 Bedroom, 3.00 Bathroom, 1,000 sqft Condo / Townhouse on 0.00 Acres

Eastwood, Edmonton, AB

ZERO CONDO FEES! Fantastic 5 bed, 3 bath half duplex in Eastwood with over 1,000 sq. ft. on the main floor! Features 3 bedrooms, 2 bathrooms, bright living and dining area, and a modern kitchen with quartz countertops, a large island with seating, stainless steel appliances, and plenty of cabinet space. Convenient main floor laundry. The spacious primary includes a 4pc ensuite. Brand new basement with PRIVATE SIDE ENTRANCE offers a large rec room, 2 more bedrooms, and another 4pc bathâ€"great for extended family or rental potential. Detached double garage and easy to show. Located near parks, public transportation, schools, and groceries! Ideal for investors or first-time buyers!

# **Community Information**

Address 11931 88 Street

Area Edmonton
Subdivision Eastwood
City Edmonton
County ALBERTA

Province AB

Postal Code T5B 3S2