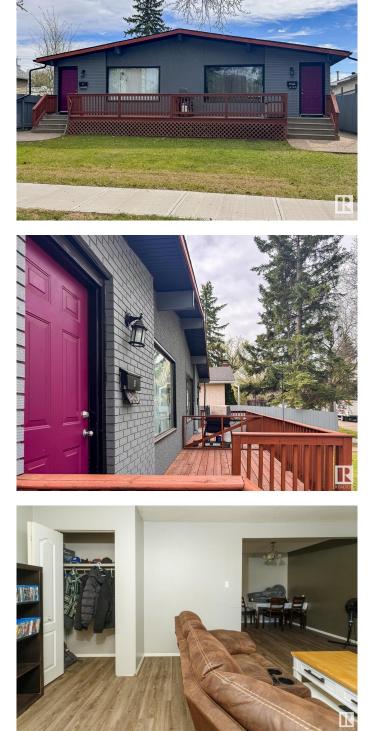

## \$535,000

10 Bedroom, 4.00 Bathroom, 2,100 sqft Single Family on 0.00 Acres

Eastwood, Edmonton, AB

Purple Doors & Room for More – Across from Delton Elementary, What a Score!?On a tree-lined street, where the kids laugh and play,?This duplex stands proud-it's the North Side way. On a street where the market continues to thrive, Your investment dream is still alive. Two basement suites not yet by the book, But the 4-plex potential is worth a look! Four fridges, four stoves, all ready to go, Four dishwashers, washers, and dryers in tow. This duplex is stocked, with convenience in mind, For future tenants, everything's aligned. ?Facing the school, what a wonderful perk,?No busy commutes or traffic to work! A big backyard with plenty of space,?Park 6 in the backâ€"what a practical place! Live, rent, or flipâ€"your future's right here,?On a vibrant, green block that's quiet and clear. Whether investor or family, this spot's a win,?With room to grow and cash to bring in. ?So bring your vision, your plans, your tools, This is the opportunity that truly rules!

## **Community Information**

| Address           | 12107-12109 89 Street                                                                                  |  |
|-------------------|--------------------------------------------------------------------------------------------------------|--|
| Area              | Edmonton                                                                                               |  |
| Subdivision       | Eastwood                                                                                               |  |
| City              | Edmonton                                                                                               |  |
| County            | ALBERTA                                                                                                |  |
| Province          | AB                                                                                                     |  |
| Postal Code       | T5B 3W3                                                                                                |  |
| Amenities         |                                                                                                        |  |
| Amenities         | Parking-Extra                                                                                          |  |
| Parking Spaces    | 6                                                                                                      |  |
| Parking           | No Garage, Rear Drive Access                                                                           |  |
| Interior          |                                                                                                        |  |
| Appliances        | Dryer-Two, Refrigerators-Two, Stoves-Two, Washers-Two, Dishwasher-Two                                  |  |
| Heating           | Forced Air-2, Natural Gas                                                                              |  |
| Stories           | 2                                                                                                      |  |
| Has Basement      | Yes                                                                                                    |  |
| Basement          | Full, Finished                                                                                         |  |
| Exterior          |                                                                                                        |  |
| Exterior          | Wood, Brick, Stucco                                                                                    |  |
| Exterior Features | Back Lane, Golf Nearby, Paved Lane, Playground Nearby, Public Transportation, Schools, Shopping Nearby |  |
| Roof              | Asphalt Shingles                                                                                       |  |
| Construction      | Wood, Brick, Stucco                                                                                    |  |
| Foundation        | Concrete Perimeter                                                                                     |  |