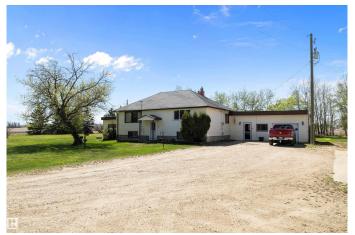

### \$549.900

3 Bedroom, 1.50 Bathroom, 1,553 sqft Rural on 2.00 Acres

None, Rural Sturgeon County, AB

Just 5 KM from Morinville, this 2-acre property in Sturgeon County offers the perfect mix of space and potential. The highlight is the massive 60' x 40' shopâ€"ideal for storage, hobbies, or a home-based business. The 3-bedroom, 1.5-bath home offers 2,370 sq ft of living space with 2x6 construction, an antique wood stove that stays, and approximately 70% updated windows. Set on a beautifully treed, mature lot, this property offers privacy, charm, and peaceful country living with low taxes (\$2,054/year) and quick access to town. Adding to its unique character, this property is a registered historical site and was the original location of the Frontenac School.