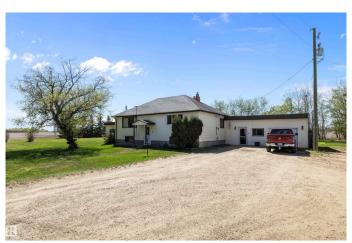

### \$549.900

3 Bedroom, 1.50 Bathroom, 1,553 sqft Rural on 2.00 Acres

None, Rural Sturgeon County, AB

Just 5 KM from Morinville, this 2-acre property in Sturgeon County offers the perfect mix of space and potential. The highlight is the massive 60' x 40' shopâ€"ideal for storage, hobbies, or a home-based business. The 3-bedroom, 1.5-bath home offers 2,370 sq ft of living space with 2x6 construction, an antique wood stove that stays, and approximately 70% updated windows. Set on a beautifully treed, mature lot, this property offers privacy, charm, and peaceful country living with low taxes (\$2,054/year) and quick access to town. Adding to its unique character, this property is a registered historical site and was the original location of the Frontenac School.