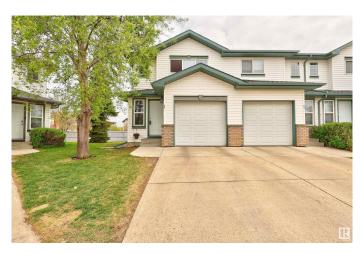

## \$269,900

2 Bedroom, 1.00 Bathroom, 1,067 sqft Condo / Townhouse on 0.00 Acres

Klarvatten, Edmonton, AB

Welcome home to this well appointed end unit townhome located in Klarvatten. Spacious kitchen with ample counter space and all appliances. Refurbished cabinets in a modern neutral tone. Living room with feature gas fireplace. Patio doors lead to the East Facing outdoor space. Two bedrooms upstairs are a great size. Four piece bathroom with upgraded tub and tile surround. New Furnace in 2017 and New Hot Water Tank and AC in 2018. Washer and Dryer included as well as built in vaccuum system. Single attached garage. Condo fees are \$295 per month. Well managed complex. Close to public transportation and shopping. Shows well.

### **Amenities**

Amenities No Smoking Home, Parking-Visitor

Parking Single Garage Attached

#### **Exterior**

Exterior Wood, Brick, Vinyl

Exterior Features Landscaped, Public Transportation

Roof Asphalt Shingles
Construction Wood, Brick, Vinyl
Foundation Concrete Perimeter