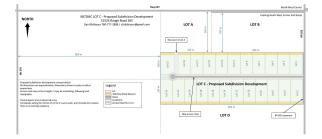

# \$1,100,000

0 Bedroom, 0.00 Bathroom, Land Commercial on 0.00 Acres

None, Rural Parkland County, AB

57.93 acres of proposed subdivision development for 23 2.2 acre building lots. Seller has been approved to move forward with a subdivision plan.