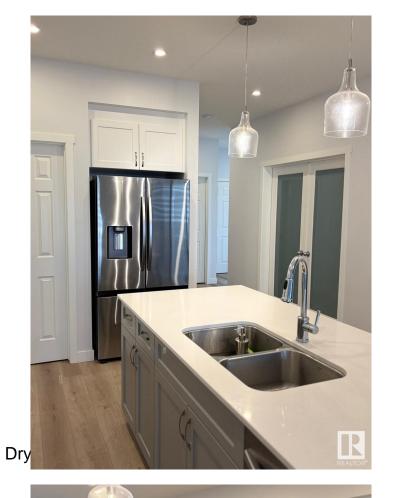

#### \$2,700

3 Bedroom, 2.50 Bathroom, 2,154 sqft Rental on 0.00 Acres

Desrochers Area, Edmonton, AB

Available immediately, this stunning 3-bedroom, 2.5-bath home in the desirable Desrochers area offers 2,153.88 sq ft of bright, open living space in a brand-new build from 2024. Featuring a double attached garage, spacious bedrooms, and modern finishes throughout, this home blends comfort and style. The unfinished basement provides extra storage or future potential. Located just steps from parks, playgrounds, picnic areas, and a public swimming pool, it's ideal for families or professionals. Schools for all grade levels, shopping, and essential amenities are nearby, with easy access to public transportation for a stress-free commute. Small, trained pets are welcome, making this home perfect for pet lovers. Enjoy living in a vibrant, family-friendly community with everything you need just moments away!

Parking Double Garage Attached

Interior

Appliances Dishwasher-Built-In,

Stove-Electric, Washer