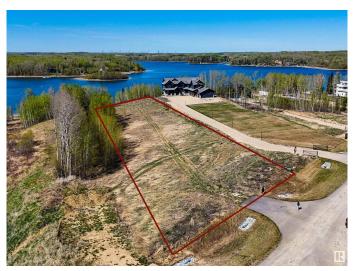

# \$589,900

0 Bedroom, 0.00 Bathroom, Rural on 1.71 Acres

West Point Estates, Rural Parkland County, AB

Lakefront Living Awaits â€" 1.7 Acres on Jackfish Lake. Welcome to a rare opportunity to own 1.7 acres of pristine lakefront property on the sought-after shores of Jackfish Lake in exclusive West Point Estates. This expansive lot offers the perfect canvas to build your custom walk-out dream home, where every detail can be designed to match your lifestyle and vision. Enjoy year-round west-facing sunsets that paint the sky in rich hues of orange and gold â€" a front-row seat to nature's evening show from the comfort of your future patio or lakeside deck. With direct access to the water, you can step out your back door and into a life of tranquility, boating, paddleboarding, or simply unwinding by the dock. Located just 35 minutes from the city limits, this property blends peaceful lake life with easy access to urban amenities, making it an ideal retreat for weekend escapes or full-time living. Don't miss your chance to create something truly extraordinary on one of the region's most desirable lakes.

### **Essential Information**

MLS® # E4435348 Price \$589,900

Bathrooms 0.00
Acres 1.71
Type Rural

Sub-Type Vacant Lot/Land

Status Active