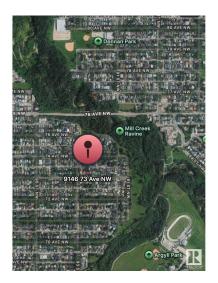

## \$485,000

4 Bedroom, 2.00 Bathroom, 832 sqft Single Family on 0.15 Acres

Ritchie, Edmonton, Alberta

Ideally Located in the Heart of Ritchie! Just one block from Mill Creek Ravine and a short stroll to the vibrant Ritchie Market, this property offers the perfect blend of nature and urban lifestyle. Sitting on one of the larger subdividable lots in the area—50 ft x 130 ft (6,500 sq ft)—this is a rare opportunity in one of Edmonton's most desirable neighborhoods. Whether you're looking to build, hold, invest, or live, you simply can't beat this location! (id:36535)

# **Community Information**

Address 9146 73 Av Nw

Subdivision Ritchie

City Edmonton

Province Alberta

Postal Code T5H1B5