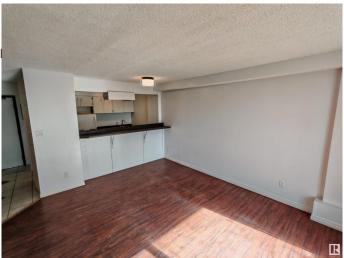

## \$75,000

1 Bedroom, 1.00 Bathroom, 533 sqft Condo / Townhouse on 0.00 Acres

Belvedere, Edmonton, AB

A great starter home. Spacious one bedroom walking distance to LRT , on bus route. Easy access to Downtown, University of Alberta, Anthony Henday, Yellowhead. new paint, builtin dishwasher, beautiful ceramic flooring, laminate flooring , hugh west facing balcony. walking distance to Elementary school. well managed building with low condo fee. A truly value packed starter home.

#### **Essential Information**

| MLS® #         | E4435566               |
|----------------|------------------------|
| Price          | \$75,000               |
| Bedrooms       | 1                      |
| Bathrooms      | 1.00                   |
| Full Baths     | 1                      |
| Square Footage | 533                    |
| Acres          | 0.00                   |
| Year Built     | 1983                   |
| Туре           | Condo / Townhouse      |
| Sub-Type       | Apartment High Rise    |
| Style          | Single Level Apartment |
| Status         | Active                 |