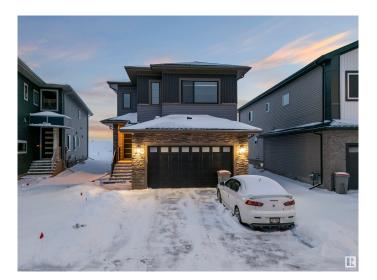

# \$719,000 - 1837 63 Ave, Rural Leduc County

MLS® #E4435593

#### \$719,000

5 Bedroom, 4.50 Bathroom, 2,678 sqft Rural on 0.06 Acres

Irvine Creek, Rural Leduc County, AB

This detached two-storey single-family home blends style and functionality. With a spacious patio, a large gazebo in the backyard, and a double garage, it offers both comfort and convenience. The main floor features a cozy living room, modern kitchen, and family room, ideal for gatherings. The primary bedroom on the main level includes an ensuite 3-piece bathroom. Upstairs, you'll find additional bedrooms, a den, and a bonus room for flexible use. The home also includes a 5-piece ensuite and a 4-piece bath on the upper level, plus a 2-piece bath on the main floor. Central in-built speakers and a big backyard gazebo create an inviting atmosphere. Located in a prime area close to Edmonton South, this home offers easy access to schools, parks, shopping, and dining, making it the perfect choice for families seeking space and convenience.