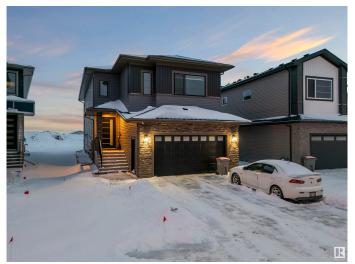

# \$719,000 - 1837 63 Ave, Rural Leduc County

MLS® #E4435593

#### \$719,000

5 Bedroom, 4.50 Bathroom, 2,678 sqft Rural on 0.06 Acres

Irvine Creek, Rural Leduc County, AB

This detached two-storey single-family home blends style and functionality. With a spacious patio, a large gazebo in the backyard, and a double garage, it offers both comfort and convenience. The main floor features a cozy living room, modern kitchen, and family room, ideal for gatherings. The primary bedroom on the main level includes an ensuite 3-piece bathroom. Upstairs, you'll find additional bedrooms, a den, and a bonus room for flexible use. The home also includes a 5-piece ensuite and a 4-piece bath on the upper level, plus a 2-piece bath on the main floor. Central in-built speakers and a big backyard gazebo create an inviting atmosphere. Located in a prime area close to Edmonton South, this home offers easy access to schools, parks, shopping, and dining, making it the perfect choice for families seeking space and convenience.