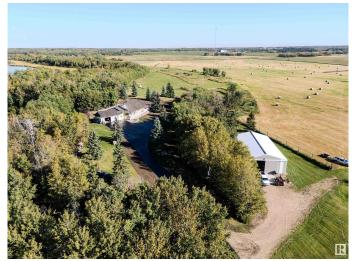

# \$1,499,702 - 23038 Twp Road 512, Rural Strathcona County

MLS® #E4435647

# \$1,499,702

3 Bedroom, 3.00 Bathroom, 1,791 sqft Rural on 17.45 Acres

None, Rural Strathcona County, AB

**CUSTOM BUILT WALKOUT** BUNGALOW...42'x 72' SHOP with 14' **OVERHEAD DOOR...COUNTRY &** WESTERN SALOON WITH WOOD BURNING STOVE... AMAZING LOCATION close to Sherwood Park and Hwy 21 OFFERING FANTASTIC WOODLAND VIEWS AND PRIVACY..This one of a kind property is built for indoor-outdoor entertaining with both upper & lower decks. Amazing FULLY DEVELOPED walkout basement complete with 2 bedrooms, REC room & Full bathroom. The main floor features a large primary bedroom with ensuite, walk in closet and a grand living room accented by a stunning stone fireplace vaulted ceiling. Den/ Flex room, chefs kitchen with granite countertops, custom cabinetry, 2pc powder and mudroom leading to the oversized heated double attached garage. This is a must see. ~WELCOME HOME!~

#### **Essential Information**

MLS® # E4435647 Price \$1,499,702

Bedrooms 3 Bathrooms 3.00

Full Baths 2 Half Baths 2

Square Footage 1,791

Acres 17.45 Year Built 1998

Type Rural

Sub-Type Detached Single Family