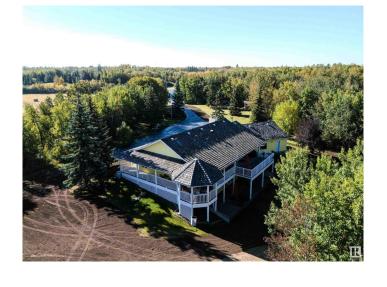

# \$1,499,702 - 23038 Twp Road 512, Rural Strathcona County

MLS® #E4435647

# \$1,499,702

3 Bedroom, 3.00 Bathroom, 1,791 sqft Rural on 17.45 Acres

None, Rural Strathcona County, AB

**CUSTOM BUILT WALKOUT** BUNGALOW...42'x 72' SHOP with 14' **OVERHEAD DOOR...COUNTRY &** WESTERN SALOON WITH WOOD BURNING STOVE... AMAZING LOCATION close to Sherwood Park and Hwy 21 OFFERING FANTASTIC WOODLAND VIEWS AND PRIVACY..This one of a kind property is built for indoor-outdoor entertaining with both upper & lower decks. Amazing FULLY DEVELOPED walkout basement complete with 2 bedrooms, REC room & Full bathroom. The main floor features a large primary bedroom with ensuite, walk in closet and a grand living room accented by a stunning stone fireplace vaulted ceiling. Den/ Flex room, chefs kitchen with granite countertops, custom cabinetry, 2pc powder and mudroom leading to the oversized heated double attached garage. This is a must see. ~WELCOME HOME!~

#### **Essential Information**

MLS® # E4435647 Price \$1,499,702

Bedrooms 3 Bathrooms 3.00

Full Baths 2 Half Baths 2

Square Footage 1,791

Acres 17.45 Year Built 1998

Type Rural

Sub-Type Detached Single Family