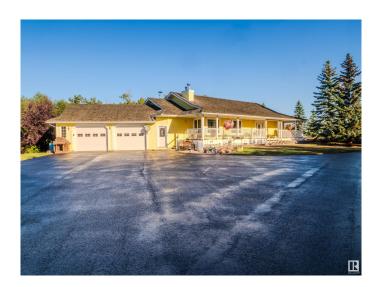

# \$1,499,702 - 23038 Twp Road 512, Rural Strathcona County

MLS® #E4435647

# \$1,499,702

3 Bedroom, 3.00 Bathroom, 1,791 sqft Rural on 17.45 Acres

None, Rural Strathcona County, AB

**CUSTOM BUILT WALKOUT** BUNGALOW...42'x 72' SHOP with 14' **OVERHEAD DOOR...COUNTRY &** WESTERN SALOON WITH WOOD BURNING STOVE... AMAZING LOCATION close to Sherwood Park and Hwy 21 OFFERING FANTASTIC WOODLAND VIEWS AND PRIVACY..This one of a kind property is built for indoor-outdoor entertaining with both upper & lower decks. Amazing FULLY DEVELOPED walkout basement complete with 2 bedrooms, REC room & Full bathroom. The main floor features a large primary bedroom with ensuite, walk in closet and a grand living room accented by a stunning stone fireplace vaulted ceiling. Den/ Flex room, chefs kitchen with granite countertops, custom cabinetry, 2pc powder and mudroom leading to the oversized heated double attached garage. This is a must see. ~WELCOME HOME!~

#### **Essential Information**

MLS® # E4435647 Price \$1,499,702

Bedrooms 3 Bathrooms 3.00

Full Baths 2 Half Baths 2

Square Footage 1,791

Acres 17.45 Year Built 1998

Type Rural

Sub-Type Detached Single Family