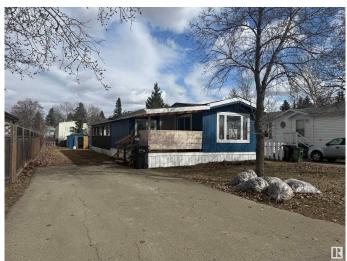

### \$88,000

3 Bedroom, 1.00 Bathroom, 923 sqft Land Lease Community on 0.00 Acres

Maple Ridge (Edmonton), Edmonton, AB

Welcome to Maple Ridge Mobile Home Communityâ€"a perfect family haven! This charming 3-bedroom, 1-bath mobile home boasts 924 sq ft of bright, open living space, featuring a spacious living room and kitchen flooded with natural light from large windows. Enjoy cozy evenings by fireplace in the living area, and savor modern updates like plank flooring and stylish wall accents. An attached addition (not included in the square footage) offers a welcoming foyer and a comfortable family/sun room with brand-new carpeting and a second electric fireplace for extra warmth. Outside you will find a large updated covered porch, a parking pad, storage shed and your own private yard space. Located directly across the street from a huge park, community garden and playground. Don't miss out on this enticing opportunity for a young family's dream home!