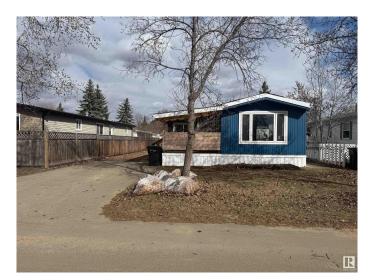

### \$88,000

3 Bedroom, 1.00 Bathroom, 923 sqft Land Lease Community on 0.00 Acres

Maple Ridge (Edmonton), Edmonton, AB

Welcome to Maple Ridge Mobile Home Communityâ€"a perfect family haven! This charming 3-bedroom, 1-bath mobile home boasts 924 sq ft of bright, open living space, featuring a spacious living room and kitchen flooded with natural light from large windows. Enjoy cozy evenings by fireplace in the living area, and savor modern updates like plank flooring and stylish wall accents. An attached addition (not included in the square footage) offers a welcoming foyer and a comfortable family/sun room with brand-new carpeting and a second electric fireplace for extra warmth. Outside you will find a large updated covered porch, a parking pad, storage shed and your own private yard space. Located directly across the street from a huge park, community garden and playground. Don't miss out on this enticing opportunity for a young family's dream home!