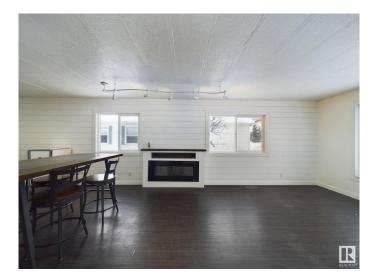

### \$88,000

3 Bedroom, 1.00 Bathroom, 923 sqft Land Lease Community on 0.00 Acres

Maple Ridge (Edmonton), Edmonton, AB

Welcome to Maple Ridge Mobile Home Communityâ€"a perfect family haven! This charming 3-bedroom, 1-bath mobile home boasts 924 sq ft of bright, open living space, featuring a spacious living room and kitchen flooded with natural light from large windows. Enjoy cozy evenings by fireplace in the living area, and savor modern updates like plank flooring and stylish wall accents. An attached addition (not included in the square footage) offers a welcoming foyer and a comfortable family/sun room with brand-new carpeting and a second electric fireplace for extra warmth. Outside you will find a large updated covered porch, a parking pad, storage shed and your own private yard space. Located directly across the street from a huge park, community garden and playground. Don't miss out on this enticing opportunity for a young family's dream home!