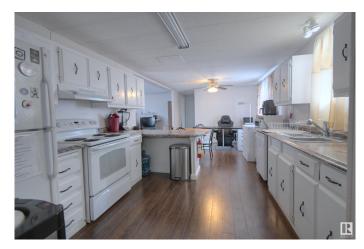

#### \$105,000

2 Bedroom, 2.00 Bathroom, 1,143 sqft Land Lease Community on 0.00 Acres

Maple Ridge (Edmonton), Edmonton, AB

Updated and Ready for a New Family! This lovely 2-bed, 2-bath, mobile home in Maple Ridge is the perfect investment opportunity! Numerous updates have been done in the past 11 years, which include laminate flooring, countertops, sinks, and hardware, updated bathrooms, new washer, dryer & dishwasher, deck, doors and some windows, HW tank, furnace and chimney, shingles and skirting. The floor plan is bright and open. The kitchen's peninsula allows for breakfast seating and provides additional workspace. The primary bedroom features a large closet and 3-pc ensuite. The second bedroom is ample in size and the 4-pc bathroom is bright and clean. A laundry room with front-load washer and dryer sits near the back entrance. The lot is fully landscaped and fenced with a large shed and a convenient 2-car parking pad. Situated in Maple Ridge on the East side of Edmonton, this beautiful community offers parks and playgrounds and is perfectly situated close to the Whitemud, with easy access to the Henday.

#### Interior

Interior Features ensuite bathroom

Appliances Air Conditioner-Window, Dishwasher-Built-In, Dryer, Hood Fan,

Refrigerator, Storage Shed, Stove-Electric, Washer

Heating Forced Air-1, Natural Gas