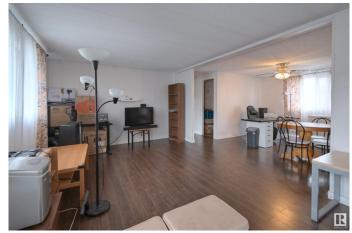

#### \$105,000

2 Bedroom, 2.00 Bathroom, 1,143 sqft Land Lease Community on 0.00 Acres

Maple Ridge (Edmonton), Edmonton, AB

Updated and Ready for a New Family! This lovely 2-bed, 2-bath, mobile home in Maple Ridge is the perfect investment opportunity! Numerous updates have been done in the past 11 years, which include laminate flooring, countertops, sinks, and hardware, updated bathrooms, new washer, dryer & dishwasher, deck, doors and some windows, HW tank, furnace and chimney, shingles and skirting. The floor plan is bright and open. The kitchen's peninsula allows for breakfast seating and provides additional workspace. The primary bedroom features a large closet and 3-pc ensuite. The second bedroom is ample in size and the 4-pc bathroom is bright and clean. A laundry room with front-load washer and dryer sits near the back entrance. The lot is fully landscaped and fenced with a large shed and a convenient 2-car parking pad. Situated in Maple Ridge on the East side of Edmonton, this beautiful community offers parks and playgrounds and is perfectly situated close to the Whitemud, with easy access to the Henday.