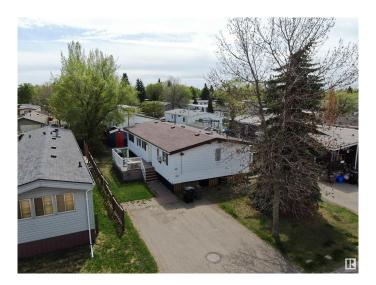

#### \$105,000

2 Bedroom, 2.00 Bathroom, 1,143 sqft Land Lease Community on 0.00 Acres

Maple Ridge (Edmonton), Edmonton, AB

Updated and Ready for a New Family! This lovely 2-bed, 2-bath, mobile home in Maple Ridge is the perfect investment opportunity! Numerous updates have been done in the past 11 years, which include laminate flooring, countertops, sinks, and hardware, updated bathrooms, new washer, dryer & dishwasher, deck, doors and some windows, HW tank, furnace and chimney, shingles and skirting. The floor plan is bright and open. The kitchen's peninsula allows for breakfast seating and provides additional workspace. The primary bedroom features a large closet and 3-pc ensuite. The second bedroom is ample in size and the 4-pc bathroom is bright and clean. A laundry room with front-load washer and dryer sits near the back entrance. The lot is fully landscaped and fenced with a large shed and a convenient 2-car parking pad. Situated in Maple Ridge on the East side of Edmonton, this beautiful community offers parks and playgrounds and is perfectly situated close to the Whitemud, with easy access to the Henday.