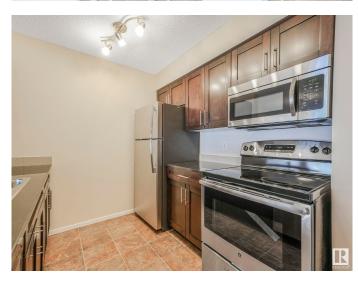

#### \$150,000

1 Bedroom, 1.00 Bathroom, 589 sqft Condo / Townhouse on 0.00 Acres

Walker, Edmonton, AB

Introducing Walker Lake Gate LOW CONDO FEES This unit is ideal for investors or first-time homebuyers! This 1-bedroom PLUS DEN with IN SUITE LAUNDRY is ready for a new owner. The Radius Plan offers a spacious main floor with a west-facing view. FRESHLY PAINTED THROUGHOUT, Professionally cleaned and carpets cleaned as well. Just move in and unpack! Upgrades include granite countertops, stainless steel appliances, tile tub surround, and in suite front-load washer/dryer. The open concept living area with eat at island leads to a large terrace, perfect for relaxing. Conveniently located near shopping, schools, recreation, and public transit, with easy access to major routes and the airport. Don't miss this opportunity!

#### Interior

Appliances Dishwasher-Built-In, Microwave Hood Fan, Refrigerator, Stacked

Washer/Dryer

Heating Baseboard, Natural Gas