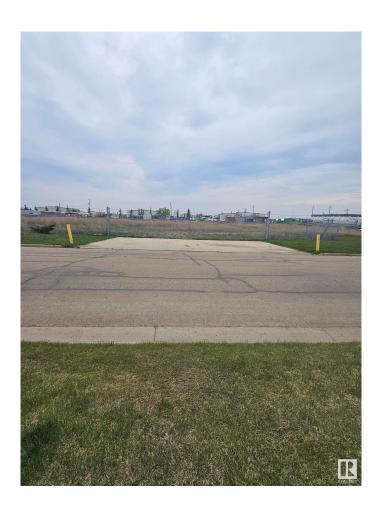

### \$0

0 Bedroom, 0.00 Bathroom, Land Commercial on 0.00 Acres

Leduc Business Park, Leduc, AB

Graveled and fenced yard on 1.35 acres. Fully fenced, great opportunity for storage of tractor trailers or laydown use. Easy access to Q.E. ii highway and 65th Ave.