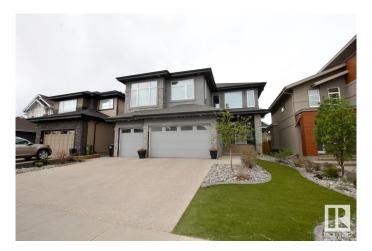

# \$3,295 - 1326 Hainstock Way, Edmonton

MLS® #E4435996

### \$3,295

4 Bedroom, 3.00 Bathroom, 3,268 sqft Rental on 0.00 Acres

Hays Ridge Area, Edmonton, AB

Welcome Home! This stunning executive residence is located in the exclusive and prestigious Jagare Ridge community in Southwest Edmonton. Offering over 3,000 sq. ft of beautifully designed living space, this 4 bedroom, 3 bathroom home boasts high-quality finishes throughout and is perfect for families or professionals seeking refined comfort and functionality. Features include a triple car garage, fenced yard, and all appliances included. The expansive main kitchen is complemented by a full spice kitchen, ideal for entertaining and culinary enthusiasts. Enjoy a covered deck for year-round outdoor living and a luxurious master suite with private balcony. Bonus room upstairs offers additional family space. Located just minutes from Jagare Ridge Golf Course, top-rated schools, parks, shopping, and amenities. Basement not included. A must-see in one of Edmontons most desirable neighbourhoods.