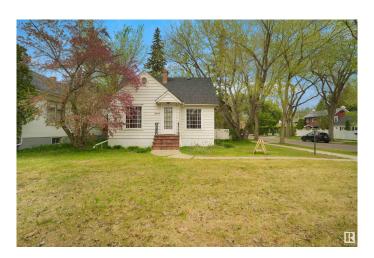

#### \$539.900

2 Bedroom, 1.00 Bathroom, 1,169 sqft Single Family on 0.00 Acres

Glenora, Edmonton, AB

PRIME CORNER LOT IN GLENORA – LAND VALUE ONLY Exceptional redevelopment opportunity in the prestigious community of Glenora! This massive 50' x 145' (7,250 SQ.FT.) corner lot offers incredible potential for LOT SUBDIVISON & SKINNY SINGLE FAMILY REDEVELOPMENT OR A FULLY CUSTOM BUILT HOME. Ideally located just steps from the future LRT station, and minutes to the University of Alberta, Downtown Edmonton, and the North Saskatchewan River Valley, this location is unbeatable. Enjoy the charm of mature trees and lush foliage, a hallmark of this sought-after neighbourhood known for blending estate-style living with urban convenience. The existing home requires TLC and is being sold AS IS â€" LAND VALUE ONLY. This lot provides the opportunity to build custom estate home or subdivide into two skinny lots. This is your chance to create something remarkable in one of Edmonton's most desirable communities. Don't miss out on this rare Glenora opportunity!

Built in 1942

## **Community Information**

Address 13404 102 Avenue

Area Edmonton
Subdivision Glenora
City Edmonton

County ALBERTA

Province AB

Postal Code T5N 0N4