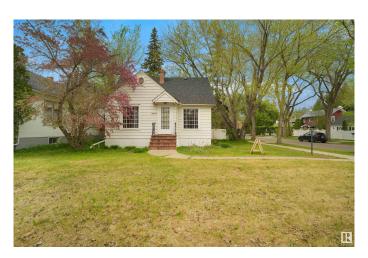

# \$549,900 - 13404 102 Avenue, Edmonton

MLS® #E4436084

### \$549,900

2 Bedroom, 1.00 Bathroom, 1,169 sqft Single Family on 0.00 Acres

Glenora, Edmonton, AB

PRIME CORNER LOT IN GLENORA – LAND VALUE ONLY Exceptional redevelopment opportunity in the prestigious community of Glenora! This massive 50' x 145' (7,250 SQ.FT.) corner lot offers incredible potential for LOT SUBDIVISON & SKINNY SINGLE FAMILY REDEVELOPMENT OR A FULLY CUSTOM BUILT HOME. Ideally located just steps from the future LRT station, and minutes to the University of Alberta, Downtown Edmonton, and the North Saskatchewan River Valley, this location is unbeatable. Enjoy the charm of mature trees and lush foliage, a hallmark of this sought-after neighbourhood known for blending estate-style living with urban convenience. The existing home requires TLC and is being sold AS IS â€" LAND VALUE ONLY. This lot provides the opportunity to build custom estate home or subdivide into two skinny lots. This is your chance to create something remarkable in one of Edmonton's most desirable communities. Don't miss out on this rare Glenora opportunity!