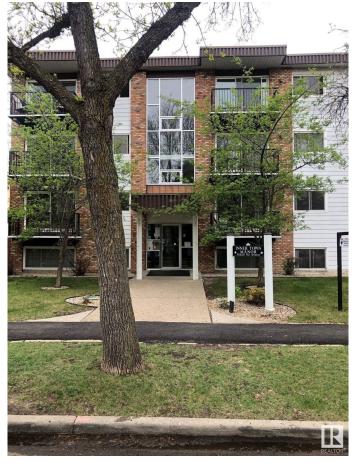

# \$157,500

3 Bedroom, 1.50 Bathroom, 1,024 sqft Condo / Townhouse on 0.00 Acres

WîhkwÃantôwin, Edmonton, AB

Check the location of this 3 bedroom, 2 bath condo suite on this quiet street in Oliver! Large living room with balcony, large primary bedroom with bathroom and walk in closet. Pantry storage with additional Fridge. Across the road (104 Ave) from MacEwan Campus! Rogers Place, Downtown, U of A and LRT station nearby. All utilities, 2-A/C, laundry, maintenance and parking stall all included in condo fee. New balconies completed, well maintained building and suite. Great investment opportunity to live in this location!

# **Exterior**

Exterior Wood, Brick, Metal

Exterior Features Flat Site, Landscaped, Public Transportation, Schools, Shopping Nearby

Roof Tar & amp; Gravel

Construction Wood, Brick, Metal

Foundation Concrete Perimeter