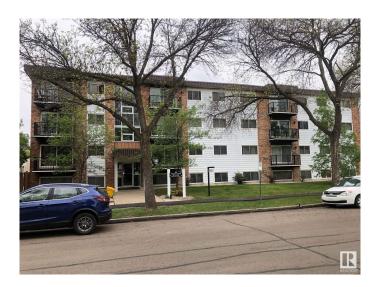

# \$157,500

3 Bedroom, 1.50 Bathroom, 1,024 sqft Condo / Townhouse on 0.00 Acres

WîhkwÃantôwin, Edmonton, AB

Check the location of this 3 bedroom, 2 bath condo suite on this quiet street in Oliver! Large living room with balcony, large primary bedroom with bathroom and walk in closet. Pantry storage with additional Fridge. Across the road (104 Ave) from MacEwan Campus! Rogers Place, Downtown, U of A and LRT station nearby. All utilities, 2-A/C, laundry, maintenance and parking stall all included in condo fee. New balconies completed, well maintained building and suite. Great investment opportunity to live in this location!

# **Exterior**

Exterior Wood, Brick, Metal

Exterior Features Flat Site, Landscaped, Public Transportation, Schools, Shopping Nearby

Roof Tar & amp; Gravel

Construction Wood, Brick, Metal

Foundation Concrete Perimeter