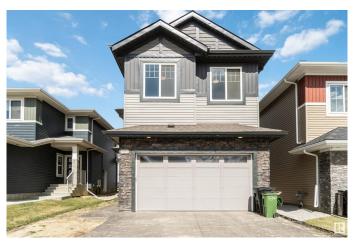

## \$800,000

4 Bedroom, 2.50 Bathroom, 2,330 sqft Single Family on 0.00 Acres

Trumpeter Area, Edmonton, AB

Green space lovers and those seeking tranquility, look no further! This exceptional 4-bedroom property features over 2300 sq ft of living space and a massive lot exceeding 368,000 sq meters directly backing onto lush green space. Inside, the desirable open-to-below design and large windows create a bright and modern feel, enhanced by newer appliances. Situated on a quiet street with the convenience of nearby commercial amenities and the allure of Lake St. Anne just a stone's throw away, this home offers the best of both worlds.

Year Built 2022

Type Single Family

Sub-Type Detached Single Family

Style 2 Storey

Status Active

# **Community Information**

Address 21024 128 Avenue

Area Edmonton

Subdivision Trumpeter Area

City Edmonton
County ALBERTA

Province AB

Postal Code T5V 1C0