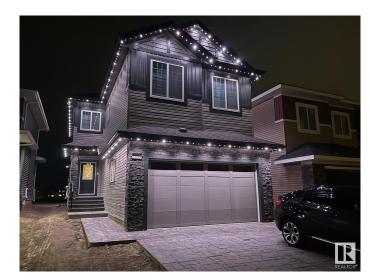

## \$800,000

4 Bedroom, 2.50 Bathroom, 2,330 sqft Single Family on 0.00 Acres

Trumpeter Area, Edmonton, AB

Green space lovers and those seeking tranquility, look no further! This exceptional 4-bedroom property features over 2300 sq ft of living space and a massive lot exceeding 368,000 sq meters directly backing onto lush green space. Inside, the desirable open-to-below design and large windows create a bright and modern feel, enhanced by newer appliances. Situated on a quiet street with the convenience of nearby commercial amenities and the allure of Lake St. Anne just a stone's throw away, this home offers the best of both worlds.

Year Built 2022

Type Single Family

Sub-Type Detached Single Family

Style 2 Storey

Status Active

# **Community Information**

Address 21024 128 Avenue

Area Edmonton

Subdivision Trumpeter Area

City Edmonton
County ALBERTA

Province AB

Postal Code T5V 1C0