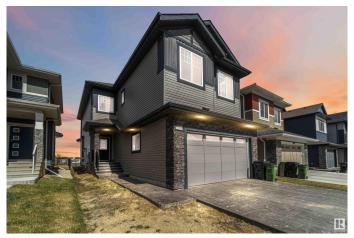

## \$800,000

4 Bedroom, 2.50 Bathroom, 2,330 sqft Single Family on 0.00 Acres

Trumpeter Area, Edmonton, AB

Green space lovers and those seeking tranquility, look no further! This exceptional 4-bedroom property features over 2300 sq ft of living space and a massive lot exceeding 368,000 sq meters directly backing onto lush green space. Inside, the desirable open-to-below design and large windows create a bright and modern feel, enhanced by newer appliances. Situated on a quiet street with the convenience of nearby commercial amenities and the allure of Lake St. Anne just a stone's throw away, this home offers the best of both worlds.

Year Built 2022

Type Single Family

Sub-Type Detached Single Family

Style 2 Storey

Status Active

# **Community Information**

Address 21024 128 Avenue

Area Edmonton

Subdivision Trumpeter Area

City Edmonton
County ALBERTA

Province AB

Postal Code T5V 1C0