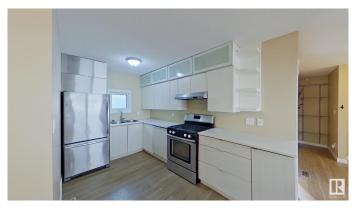

#### \$1,595

2 Bedroom, 1.00 Bathroom, 818 sqft Rental on 0.00 Acres

Jackson Heights, Edmonton, AB

Welcome home to your 2 bedroom, 1 bathroom main floor suite in the SE neighborhood of Jackson Heights! The private, single detached garage will save you from defrosting and scraping the windshield in the cold winter months. During the long, warm summer days take full advantage of your fenced yard. Invite others over to use the firepit and you can show off your large, well cared for yard! (You will be sharing the yard with the basement tenant) The greenbelt that you back on to will provide so much privacy! Enjoy hot water on demand! Both suites have their own private laundry - you dont have to worry about sharing with the bsmt tenant! 1 small pet (under 25 lbs) can be considered but requires owner approval and would be subject to a \$50 monthly pet fee. For 2 or 3 occupants â€" utilities are included in a fixed \$350 monthly utility fee. For 4 occupants â€" utilities are included in a fixed \$400 monthly utility fee. (This includes water/sewer, gas, electricity and garbage)

### **Amenities**

Parking Single Garage Detached

Interior

Appliances Dishwasher-Built-In, Dryer, Refrigerator, Stove-Gas, Washer