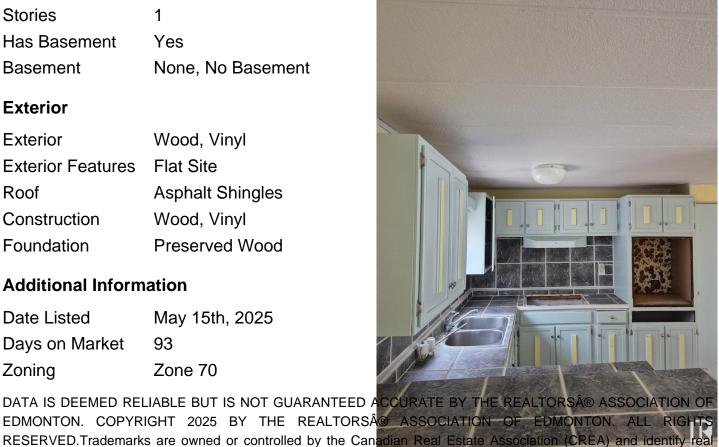

#### Interior

**Appliances** None

Forced Air-1, Natural Gas Heating

**Stories** 

Has Basement Yes

Basement None, No Basement

#### **Exterior**

Exterior Wood, Vinyl

**Exterior Features** Flat Site

Roof Asphalt Shingles

Construction Wood, Vinyl

Foundation Preserved Wood

### **Additional Information**

**Date Listed** May 15th, 2025

Days on Market 93

Zone 70 Zoning

DATA IS DEEMED RELIABLE BUT IS NOT GUARANTEED ACCURATE BY THE REALTORS® ASSOCIATION OF EDMONTON. COPYRIGHT 2025 BY THE REALTORS® ASSOCIATION OF EDMONTON. ALL RIGHTS