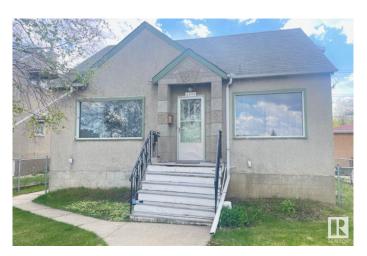

# \$355,000 - 8349 82 Avenue, Edmonton

MLS® #E4436604

### \$355,000

3 Bedroom, 2.00 Bathroom, 1,129 sqft Single Family on 0.00 Acres

King Edward Park, Edmonton, AB

Rent, renovate or redevelop. Large 44 ft x 113 ft lot with South facing yard. Close to shopping, LRT, downtown and more. Finished basement. Single garage. Mostly original condition. For more details please visit the REALTOR's® Website.