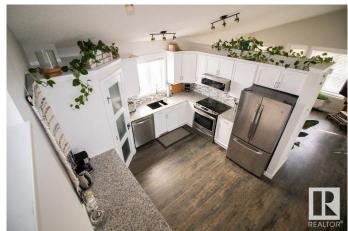

#### \$1,699

2 Bedroom, 1.00 Bathroom, 1,125 sqft Rental on 0.00 Acres

Terwillegar Towne, Edmonton, AB

Welcome Home! Wonderful 2 Bed Plus Den 1 Bath Main Floor Suite in Terwillegar Towne, South Edmonton. Great location in Edmonton close to parks, public transportation, South Edmonton Common, schools and so much more. Great community with shopping centres and family friendly amenities nearby. Large living space with full kitchen in-suite laundry, appliances, 2 large bedrooms and den. Bathroom. Front drive access and street parking. Tenant pays 70% of utilities. Pets subject to approval.

Parking See Remarks

Interior

Appliances Dishwasher-Built-In, Dryer, Microwave Hood Fan, Oven-Built-In,

Refrigerator, Stove-Electric, Washer, Other