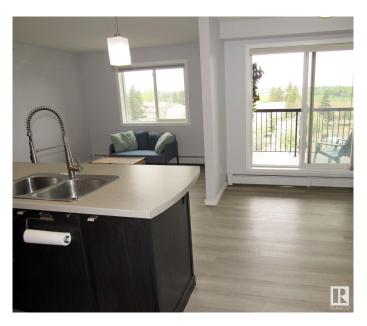

## \$159,000

2 Bedroom, 2.00 Bathroom, 810 sqft Condo / Townhouse on 0.00 Acres

Canon Ridge, Edmonton, AB

This charming top-floor condo features two bedrooms and two full bathrooms, complete with in-suite laundry and a titled underground parking space. The unit has been freshly painted and includes updated lighting, vinyl plank flooring, and an abundance of warm natural light. The modern kitchen offers plenty of cabinet and counter space, while the bedrooms are generously sized. One of the advantages of this condo is that you have no neighbors above you. Additionally, there is a large balcony that provides a fantastic view of downtown, making it a perfect spot to enjoy the Canada Day fireworks. This condo is ideally located for easy commuting within the city, with convenient access to the Yellowhead Highway and Anthony Henday Drive.