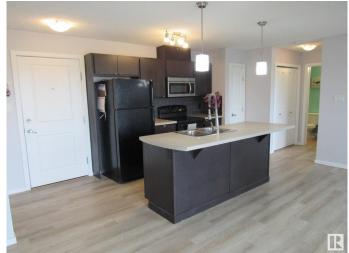

## \$159,000

2 Bedroom, 2.00 Bathroom, 810 sqft Condo / Townhouse on 0.00 Acres

Canon Ridge, Edmonton, AB

This charming top-floor condo features two bedrooms and two full bathrooms, complete with in-suite laundry and a titled underground parking space. The unit has been freshly painted and includes updated lighting, vinyl plank flooring, and an abundance of warm natural light. The modern kitchen offers plenty of cabinet and counter space, while the bedrooms are generously sized. One of the advantages of this condo is that you have no neighbors above you. Additionally, there is a large balcony that provides a fantastic view of downtown, making it a perfect spot to enjoy the Canada Day fireworks. This condo is ideally located for easy commuting within the city, with convenient access to the Yellowhead Highway and Anthony Henday Drive.