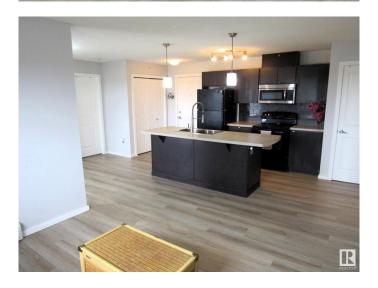

## \$159,000

2 Bedroom, 2.00 Bathroom, 810 sqft Condo / Townhouse on 0.00 Acres

Canon Ridge, Edmonton, AB

This charming top-floor condo features two bedrooms and two full bathrooms, complete with in-suite laundry and a titled underground parking space. The unit has been freshly painted and includes updated lighting, vinyl plank flooring, and an abundance of warm natural light. The modern kitchen offers plenty of cabinet and counter space, while the bedrooms are generously sized. One of the advantages of this condo is that you have no neighbors above you. Additionally, there is a large balcony that provides a fantastic view of downtown, making it a perfect spot to enjoy the Canada Day fireworks. This condo is ideally located for easy commuting within the city, with convenient access to the Yellowhead Highway and Anthony Henday Drive.