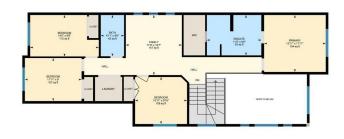

#### \$575,000

4 Bedroom, 2.50 Bathroom, 2,151 sqft Single Family on 0.00 Acres

Prescott, Spruce Grove, AB

Welcome to 23 Penn Place, a beautiful 4-bedroom, 2.5-bathroom home in the family-friendly Prescott community of Spruce Grove. With 2,151 sq ft of elegant living space, this home features an open-concept layout, soaring "open to below― ceilings in the great room, and a cozy fireplace. The gourmet kitchen boasts an extended islandâ€"perfect for meals and entertaining. A main floor den offers work-from-home flexibility, while the upstairs bonus room is ideal for relaxing or family fun. Located near schools, parks, and walking trails, this home blends style, space, and comfort. Don't miss this incredible opportunity!

#### **Essential Information**

MLS®# E4436734 Price

\$575,000

Bedrooms 4

2.50 **Bathrooms** 

**Full Baths** 2

Half Baths 1

Square Footage 2,151