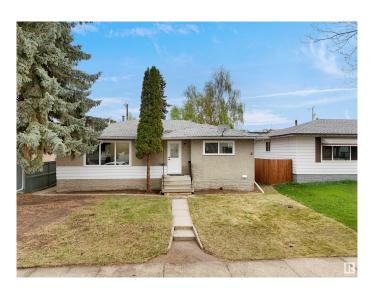

## \$420,000

5 Bedroom, 2.50 Bathroom, 1,012 sqft Single Family on 0.00 Acres

Beverly Heights, Edmonton, AB

Welcome to this beautifully renovated bungalow in the desirable neighborhood of Beverly Heights! Situated on a spacious 50ft x 120ft lot, this home offers modern living in a prime location close to schools, parks, and all essential amenities. Featuring 5 bedrooms and 2.5 upgraded bathrooms, it boasts all new Windows, new flooring, new lighting fixtures & electrical panel, new stainless steel appliances, and a new hot water tank (HWT). Enjoy stylish finishes including upgraded doors and modern plumbing fixtures throughout. The fully finished basement includes a second kitchen, 2 bedrooms, separate laundry, and a separate entrance ideal for extended family. This turn-key property combines comfort, convenience, and versatility.