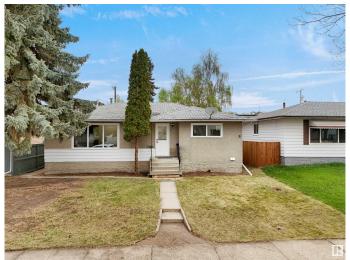

## \$420,000

5 Bedroom, 2.50 Bathroom, 1,012 sqft Single Family on 0.00 Acres

Beverly Heights, Edmonton, AB

Welcome to this beautifully renovated bungalow in the desirable neighborhood of Beverly Heights! Situated on a spacious 50ft x 120ft lot, this home offers modern living in a prime location close to schools, parks, and all essential amenities. Featuring 5 bedrooms and 2.5 upgraded bathrooms, it boasts all new Windows, new flooring, new lighting fixtures & electrical panel, new stainless steel appliances, and a new hot water tank (HWT). Enjoy stylish finishes including upgraded doors and modern plumbing fixtures throughout. The fully finished basement includes a second kitchen, 2 bedrooms, separate laundry, and a separate entrance ideal for extended family. This turn-key property combines comfort, convenience, and versatility.