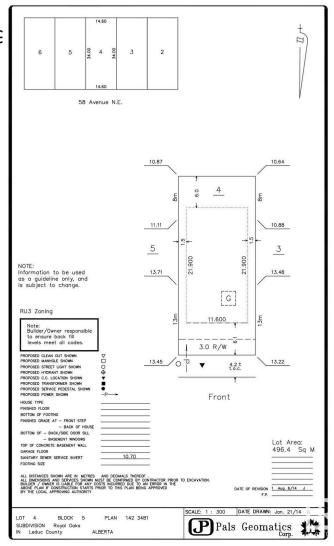

### \$329,800

0 Bedroom, 0.00 Bathroom, Rural on 0.10 Acres

Royal Oaks\_LEDU, Rural Leduc County, AB

38 pocket-48 ft wide NORTH facing WALK OUT lot in the most sought-after community of Royal Oak surrounded by beautiful million dollar homes, ready for your new Custom dream home. Municipal water & sewer services in this area. Excellent location close to Edmonton, Nisku, Beaumont and Leduc. Accessible to QE2 Highway, Airport, Premium Outlet Mall and 41st Ave sw.

### **Essential Information**

MLS® # E4436794

Price \$329,800

Bathrooms 0.00
Acres 0.10
Type Rural

Sub-Type Vacant Lot/Land

Status Active