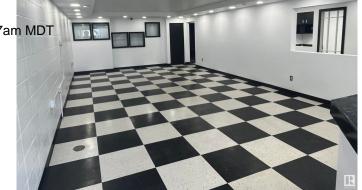

#### \$0

0 Bedroom, 0.00 Bathroom, Industrial on 0.00 Acres

Dominion Industrial, Edmonton, AB

• Main floor can accommodate a wide variety of users, which contains a high end show room, kitchenette, and warehouse • Second floor open area and multiple offices with windows • One 12' x 14' Grade loading door • Existing air makeup unit within the warehouse space • Easy access from Yellowhead Trail, St. Albert Trail and a large residential population nearby