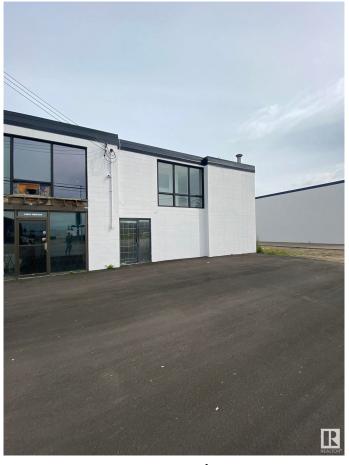

#### \$0

0 Bedroom, 0.00 Bathroom, Industrial on 0.00 Acres

Dominion Industrial, Edmonton, AB

• Main floor can accommodate a wide variety of users, which contains a high end show room, kitchenette, and warehouse • Second floor open area and multiple offices with windows • One 12' x 14' Grade loading door • Existing air makeup unit within the warehouse space • Easy access from Yellowhead Trail, St. Albert Trail and a large residential population nearby

## **Exterior**

Exterior Brick
Construction Brick