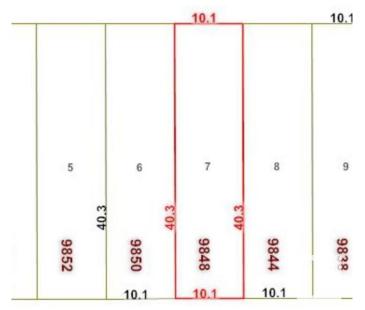

### \$370,000

0 Bedroom, 1.00 Bathroom, Single Family on 0.00 Acres

Ritchie, Edmonton, AB

This fantastic approx. 4362 sq.ft. lot in the highly desirable mature neighbourhood of Ritchie could be yours! It is located on a tree-lined street and near Ritchie Park and the Community League. The neighbourhood features great dining, shopping, and entertainment venues; quick access to the Millcreek Ravine; easy public transit; close to downtown and the University, and so much more. The property is being sold for land value, as is where is upon possession. Build your dream home or a multi-unit structure.