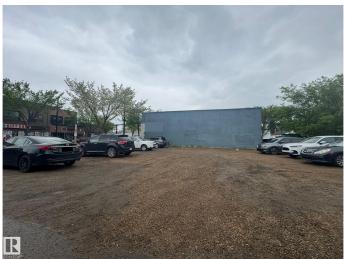

#### \$345,000

0 Bedroom, 0.00 Bathroom, Land Commercial on 0.00 Acres

Alberta Avenue, Edmonton, AB

Builders & investors alert! Excellent opportunity to own this commercial serviced land for \$359,900.00. Lot size approx 6580 sf (109.0 x 59.9). Zoning: 2.8MU. Great high traffic location surrounding by lots of commercial retails, residentials. Easy access to Downtown, Northside, Schools, Shopping and all amenities.