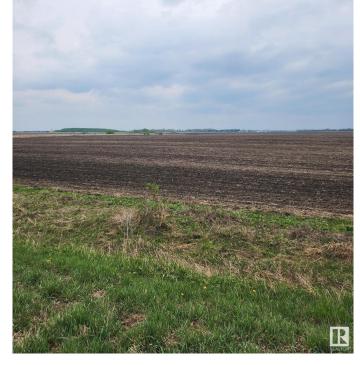

## \$45,000

0 Bedroom, 0.00 Bathroom, Rural on 0.50 Acres

None, Rural Leduc County, AB

"Civil Enforcement Sale" fractured ownership holding property for sale, Where-Is, As-Is. You cannot build or develop this land yourself, it is shared with a larger ownership investment group. This property is 2 portions (0.5 acre) of a communal 535 total ownership portions. The area is Called Royal Links south of Leduc Golf Coarse, managed by S&D Property Development Ltd who controls the project and any land development, rezoning, resale, etc. All information and measurements have been obtained from the Tax Assessment, old MLS, a recent Appraisal and/or assumed, and could not be confirmed. "The measurements represented do not imply they are in accordance with the Residential Measurement Standard in Alberta".

## **Essential Information**

MLS® # E4437356

Price \$45,000

Bathrooms 0.00
Acres 0.50
Type Rural

Sub-Type Vacant Lot/Land

Status Active

## **Community Information**

Address 2014 Annexed Land - Ne 22

Area Rural Leduc County

Subdivision None

City Rural Leduc County

County ALBERTA

Province AB

Postal Code T9E 0A1