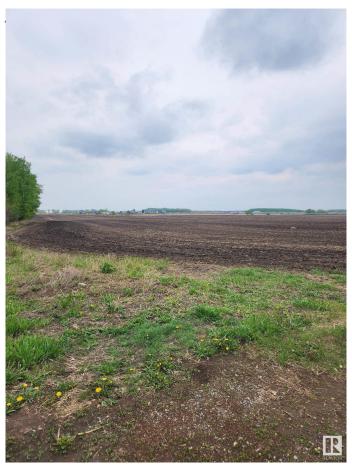

## \$45,000

0 Bedroom, 0.00 Bathroom, Rural on 0.50 Acres

None, Rural Leduc County, AB

"Civil Enforcement Sale" fractured ownership holding property for sale, Where-Is, As-Is. You cannot build or develop this land yourself, it is shared with a larger ownership investment group. This property is 2 portions (0.5 acre) of a communal 535 total ownership portions. The area is Called Royal Links south of Leduc Golf Coarse, managed by S&D Property Development Ltd who controls the project and any land development, rezoning, resale, etc. All information and measurements have been obtained from the Tax Assessment, old MLS, a recent Appraisal and/or assumed, and could not be confirmed. "The measurements represented do not imply they are in accordance with the Residential Measurement Standard in Alberta".

## **Essential Information**

MLS® # E4437356

Price \$45,000

Bathrooms 0.00
Acres 0.50
Type Rural

Sub-Type Vacant Lot/Land

Status Active

## **Community Information**

Address 2014 Annexed Land - Ne 22

Area Rural Leduc County

Subdivision None

City Rural Leduc County

County ALBERTA

Province AB

Postal Code T9E 0A1