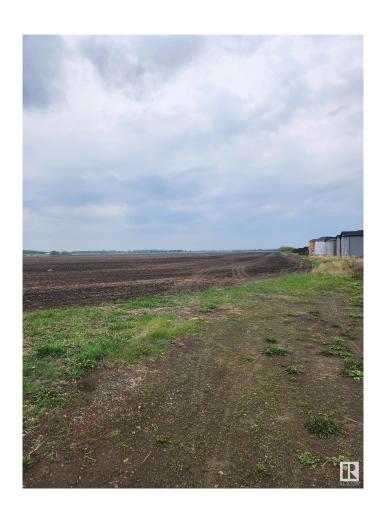

## \$45,000

0 Bedroom, 0.00 Bathroom, Rural on 0.50 Acres

None, Rural Leduc County, AB

"Civil Enforcement Sale" fractured ownership holding property for sale, Where-Is, As-Is. You cannot build or develop this land yourself, it is shared with a larger ownership investment group. This property is 2 portions (0.5 acre) of a communal 535 total ownership portions. The area is Called Royal Links south of Leduc Golf Coarse, managed by S&D Property Development Ltd who controls the project and any land development, rezoning, resale, etc. All information and measurements have been obtained from the Tax Assessment, old MLS, a recent Appraisal and/or assumed, and could not be confirmed. "The measurements represented do not imply they are in accordance with the Residential Measurement Standard in Alberta".

## **Essential Information**

MLS® # E4437356

Price \$45,000

Bathrooms 0.00
Acres 0.50
Type Rural

Sub-Type Vacant Lot/Land

Status Active

## **Community Information**

Address 2014 Annexed Land - Ne 22

Area Rural Leduc County

Subdivision None

City Rural Leduc County

County ALBERTA

Province AB

Postal Code T9E 0A1