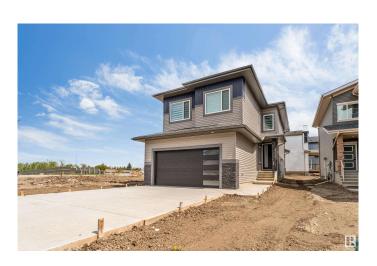

# \$749.900

4 Bedroom, 3.00 Bathroom, 2,380 sqft Rural on 0.10 Acres

Irvine Creek, Rural Leduc County, AB

Amazing pre-construction opportunity in Irvine Creek! This beautiful 5-bedroom, 3-bathroom home offers 2,380 sq. ft. of luxury living on a 30' pocket lot with a rare Oversized Double car garage. Featuring a main floor bedroom and full bath, an open-to-below living area, upgraded kitchen with a spice kitchen, and four spacious bedrooms upstairs – it's perfect for large families. Enjoy premium finishes and high-end lighting throughout. Don't miss your chance to own in this sought-after community!

### **Essential Information**

MLS® # E4437416 Price \$749,900

Bedrooms 4

Bathrooms 3.00

Full Baths 3

Square Footage 2,380

Acres 0.10

Year Built 2025

Type Rural

Sub-Type Detached Single Family

Style 2 Storey
Status Active