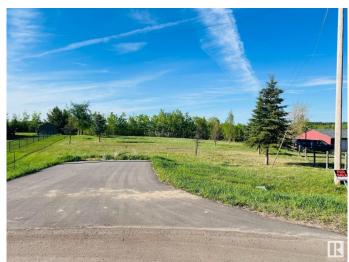

# \$180,000

0 Bedroom, 0.00 Bathroom, Rural on 2.52 Acres

Hillsborough, Rural Sturgeon County, AB

2.52 Acres pie shaped walkout lot in the Hillsborough subdivision! Build your dream home on this lot or hire the seller to construct it for you! only 30 mins from Edmonton.

# **Community Information**

Address 95 57126 233 Range Road

Area Rural Sturgeon County

Subdivision Hillsborough

City Rural Sturgeon County

County ALBERTA

Province AB

Postal Code T0A 1N5