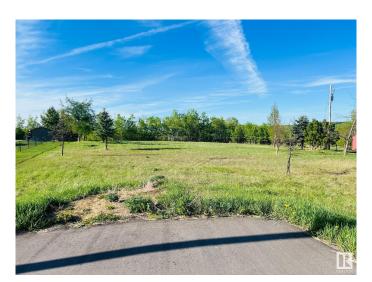

# \$180,000

0 Bedroom, 0.00 Bathroom, Rural on 2.52 Acres

Hillsborough, Rural Sturgeon County, AB

2.52 Acres pie shaped walkout lot in the Hillsborough subdivision! Build your dream home on this lot or hire the seller to construct it for you! only 30 mins from Edmonton.

# **Community Information**

Address 95 57126 233 Range Road

Area Rural Sturgeon County

Subdivision Hillsborough

City Rural Sturgeon County

County ALBERTA

Province AB

Postal Code T0A 1N5